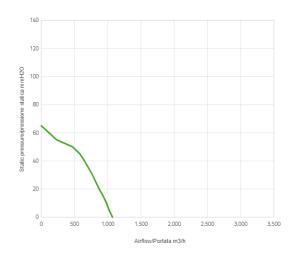

## Performance diagram

## Performance chart

| Static pressure | Airflow | Current draw | Airflow | Static pressure |
|-----------------|---------|--------------|---------|-----------------|
| mm H🛭 0         | m³/h    | Α            | CFM     | in H⊠ 0         |
| 0               | 1070    | 11,0         | 631     | 0               |
| 5,0             | 1020    | 10,6         | 602     | 0,2             |
| 10,0            | 980     | 10,2         | 578     | 0,4             |
| 15,0            | 930     | 9,9          | 549     | 0,6             |
| 20,0            | 870     | 9,5          | 513     | 0,8             |
| 25,0            | 820     | 9,2          | 484     | 1,0             |

| Static pressure | Airflow | Current draw | Airflow | Static pressure |
|-----------------|---------|--------------|---------|-----------------|
| 30,0            | 770     | 8,8          | 454     | 1,2             |
| 35,0            | 710     | 8,4          | 419     | 1,4             |
| 40,0            | 650     | 8,0          | 384     | 1,6             |
| 45,0            | 580     | 7,5          | 342     | 1,8             |
| 50,0            | 470     | 6,7          | 277     | 2,0             |
| 55,0            | 230     | 5,4          | 136     | 2,2             |
| 65,0            | 0       | 4,6          | 0       | 2,6             |