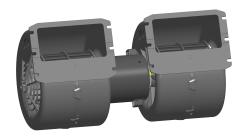

## **BRUSHED CENTRIFUGAL BLOWERS**

## 009-B40-22



## Performance diagram



## Performance chart

| Static pressure | Airflow | Current draw | Airflow | Static pressure |
|-----------------|---------|--------------|---------|-----------------|
| mm H🛭 0         | m³/h    | Α            | CFM     | in H⊠ 0         |
| 0               | 1070    | 11,0         | 631     | 0               |
| 5,0             | 1020    | 10,6         | 602     | 0,2             |
| 10,0            | 980     | 10,2         | 578     | 0,4             |
| 15,0            | 930     | 9,9          | 549     | 0,6             |
| 20,0            | 870     | 9,5          | 513     | 0,8             |
| 25,0            | 820     | 9,2          | 484     | 1,0             |

This is a not-controlled copy electronically created from the web site <a href="www.spalauto